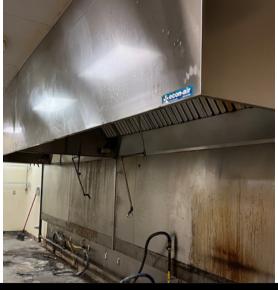

## • 8,131 SF

- Located on heavily traveled Rte 222
  - 25,000 VPD
- Huge Paved Dedicated Parking Lot
  - 105 Spaces

By right uses in South Whitehall Township HC-Highway Commercial zone include Restaurant, Bank, Car Wash, Child Care, Fast Food, Veterinary, Retail and much more. Property will require renovation.