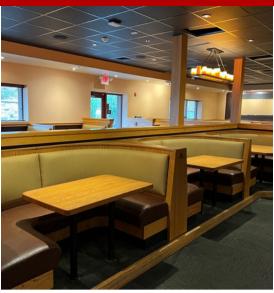

## 3750 HAMILTON BLVD ALLENTOWN. PA 18103

Restaurant / Development Site

Constructed in 1982 and renovated in 2015, this versatile masonry free-standing structure sits on 1.75 acres and has 105 parking spaces. The property is zoned HC-Highway Commercial, and is conveniently located on Route 222, just a few blocks from the I-78 / Route 309 exits.

## • 8,131 SF

- Located on heavily traveled Rte 222
  - 25,000 VPD
- Huge Paved Dedicated Parking Lot
  - 105 Spaces

By right uses in South Whitehall Township HC-Highway Commercial zone include Restaurant, Bank, Car Wash, Child Care, Fast Food, Veterinary, Retail and much more. Property will require renovation.