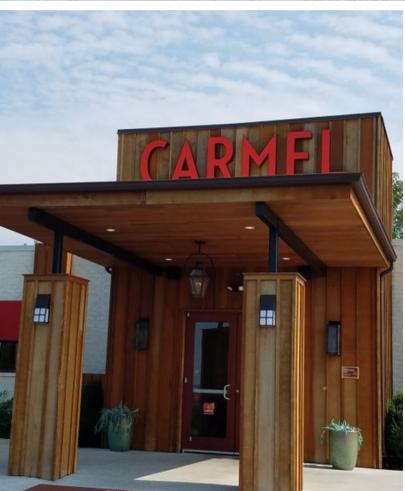

## 3750 HAMILTON BLVD ALLENTOWN. PA 18103

Restaurant / Development Site

Constructed in 1982 and renovated in 2015, this versatile masonry free-standing structure sits on 1.75 acres and has 105 parking spaces. The property is zoned HC-Highway Commercial, and is conveniently located on Route 222, just a few blocks from the I-78 / Route 309 exits.

## • 8,131 SF

- Located on heavily traveled Rte 222
  - 25,000 VPD
- Huge Paved Dedicated Parking Lot
  - 105 Spaces

By right uses in South Whitehall Township HC-Highway Commercial zone include Restaurant, Bank, Car Wash, Child Care, Fast Food, Veterinary, Retail and much more. Property will require renovation.