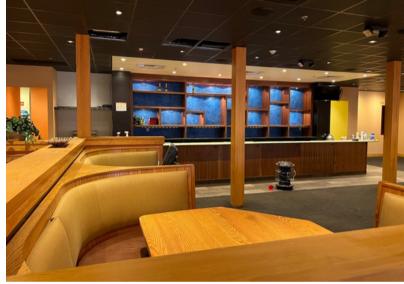

## 3750 HAMILTON BLVD ALLENTOWN. PA 18103

Restaurant / Development Site

Constructed in 1982 and renovated in 2015, this versatile masonry free-standing structure sits on 1.75 acres and has 105 parking spaces. The property is zoned HC-Highway Commercial, and is conveniently located on Route 222, just a few blocks from the I-78 / Route 309 exits.

## • 8,131 SF

- Located on heavily traveled Rte 222
  - 25,000 VPD
- Huge Paved Dedicated Parking Lot
  - 105 Spaces

By right uses in South Whitehall Township HC-Highway Commercial zone include Restaurant, Bank, Car Wash, Child Care, Fast Food, Veterinary, Retail and much more. Property will require renovation.