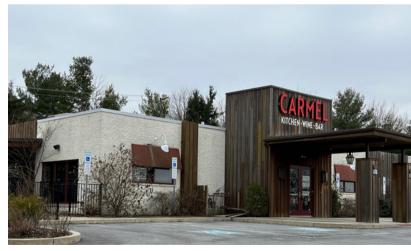

## 3750 HAMILTON BLVD ALLENTOWN. PA 18103

Restaurant / Development Site

Constructed in 1982 and renovated in 2015, this versatile masonry free-standing structure sits on 1.75 acres and has 105 parking spaces. The property is zoned HC-Highway Commercial, and is conveniently located on Route 222, just a few blocks from the I-78 / Route 309 exits.

## • 8,131 SF

- Located on heavily traveled Rte 222
  - 25,000 VPD
- Huge Paved Dedicated Parking Lot
  - 105 Spaces

By right uses in South Whitehall Township HC-Highway Commercial zone include Restaurant, Bank, Car Wash, Child Care, Fast Food, Veterinary, Retail and much more. Property will require renovation.