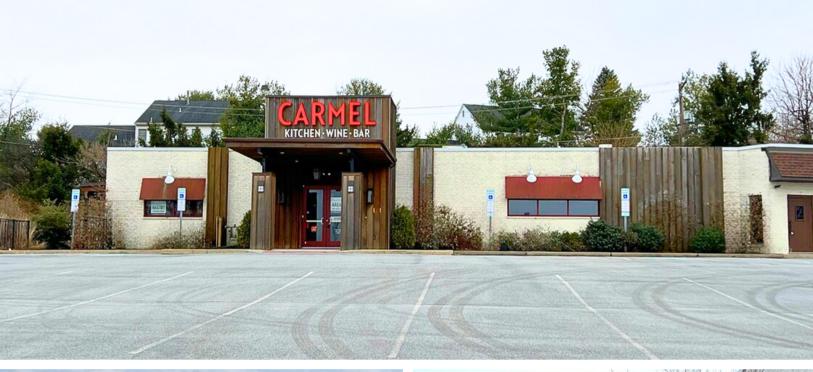

## 3750 HAMILTON BLVD ALLENTOWN. PA 18103

Restaurant / Development Site

Constructed in 1982 and renovated in 2015, this versatile masonry free-standing structure sits on 1.75 acres and has 105 parking spaces. The property is zoned HC-Highway Commercial, and is conveniently located on Route 222, just a few blocks from the I-78 / Route 309 exits.

## • 8,131 SF

- Located on heavily traveled Rte 222
  - 25,000 VPD
- Huge Paved Dedicated Parking Lot
  - 105 Spaces

By right uses in South Whitehall Township HC-Highway Commercial zone include Restaurant, Bank, Car Wash, Child Care, Fast Food, Veterinary, Retail and much more. Property will require renovation.