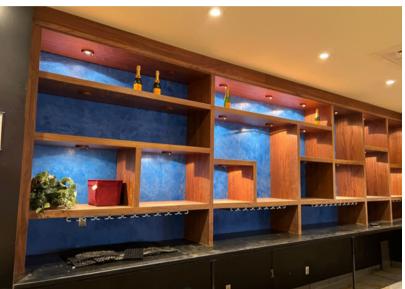

## 3750 HAMILTON BLVD ALLENTOWN. PA 18103

Restaurant / Development Site

Constructed in 1982 and renovated in 2015, this versatile masonry free-standing structure sits on 1.75 acres and has 105 parking spaces. The property is zoned HC-Highway Commercial, and is conveniently located on Route 222, just a few blocks from the I-78 / Route 309 exits.