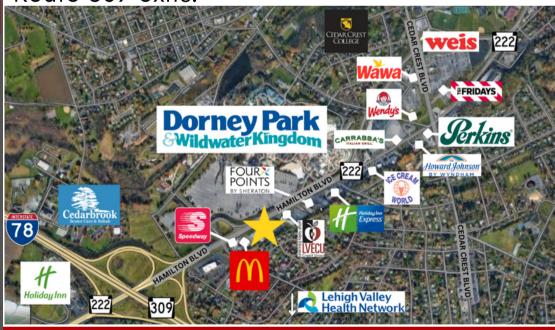

## 3750 HAMILTON BLVD ALLENTOWN. PA 18103

Restaurant / Development Site

Constructed in 1982 and renovated in 2015, this versatile masonry free-standing structure sits on 1.75 acres and has 105 parking spaces. The property is zoned HC-Highway Commercial, and is conveniently located on Route 222, just a few blocks from the I-78 / Route 309 exits.

## • 8,131 SF

- Located on heavily traveled Rte 222
  - 25,000 VPD
- Huge Paved Dedicated Parking Lot
  - 105 Spaces

By right uses in South Whitehall Township HC-Highway Commercial zone include Restaurant, Bank, Car Wash, Child Care, Fast Food, Veterinary, Retail and much more. Property will require renovation.