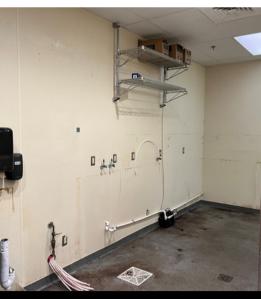

## • 8,131 SF

- Located on heavily traveled Rte 222
  - 25,000 VPD
- Huge Paved Dedicated Parking Lot
  - 105 Spaces

By right uses in South Whitehall Township HC-Highway Commercial zone include Restaurant, Bank, Car Wash, Child Care, Fast Food, Veterinary, Retail and much more. Property will require renovation.