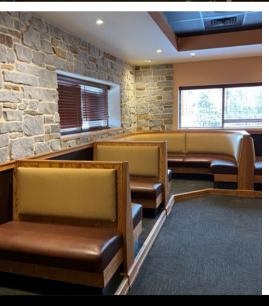

## 3750 HAMILTON BLVD ALLENTOWN. PA 18103

Restaurant / Development Site

Constructed in 1982 and renovated in 2015, this versatile masonry free-standing structure sits on 1.75 acres and has 105 parking spaces. The property is zoned HC-Highway Commercial, and is conveniently located on Route 222, just a few blocks from the I-78 / Route 309 exits.

## • 8,131 SF

- Located on heavily traveled Rte 222
  - 25,000 VPD
- Huge Paved Dedicated Parking Lot
  - 105 Spaces

By right uses in South Whitehall Township HC-Highway Commercial zone include Restaurant, Bank, Car Wash, Child Care, Fast Food, Veterinary, Retail and much more. Property will require renovation.