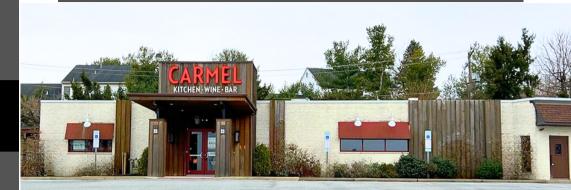

## 3750 HAMILTON BLVD ALLENTOWN. PA 18103

Restaurant / Development Site

Constructed in 1982 and renovated in 2015, this versatile masonry free-standing structure sits on 1.75 acres and has 105 parking spaces. The property is zoned HC-Highway Commercial, and is conveniently located on Route 222, just a few blocks from the I-78 / Route 309 exits.

## • 8,131 SF

- Located on heavily traveled Rte 222
  - 25,000 VPD
- Huge Paved Dedicated Parking Lot
  - 105 Spaces

By right uses in South Whitehall Township HC-Highway Commercial zone include Restaurant, Bank, Car Wash, Child Care, Fast Food, Veterinary, Retail and much more. Property will require renovation.