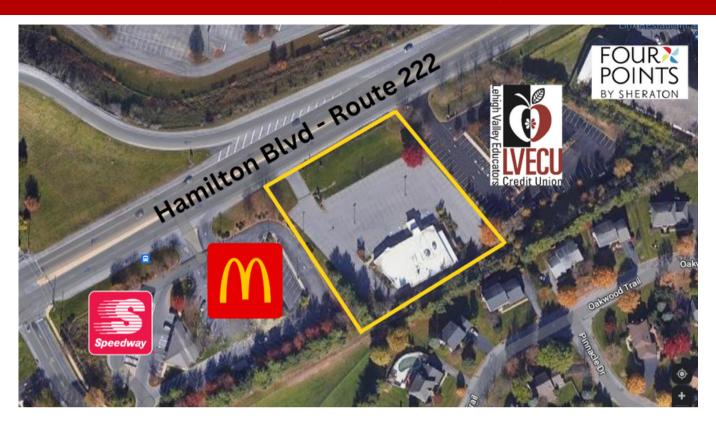

## 3750 HAMILTON BLVD ALLENTOWN. PA 18103

Restaurant / Development Site

Constructed in 1982 and renovated in 2015, this versatile masonry free-standing structure sits on 1.75 acres and has 105 parking spaces. The property is zoned HC-Highway Commercial, and is conveniently located on Route 222, just a few blocks from the I-78 / Route 309 exits.

## • 1.75 Acres

## • 8,131 SF

- Located on heavily traveled Rte 222
  - 25,000 VPD
- Huge Paved Dedicated Parking Lot
  - 105 Spaces

By right uses in South Whitehall Township HC-Highway Commercial zone include Restaurant, Bank, Car Wash, Child Care, Fast Food, Veterinary, Retail and much more. Property will require renovation.