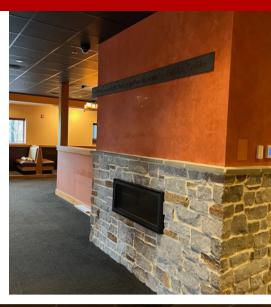

## 3750 HAMILTON BLVD ALLENTOWN. PA 18103

Restaurant / Development Site

Constructed in 1982 and renovated in 2015, this versatile masonry free-standing structure sits on 1.75 acres and has 105 parking spaces. The property is zoned HC-Highway Commercial, and is conveniently located on Route 222, just a few blocks from the I-78 / Route 309 exits.