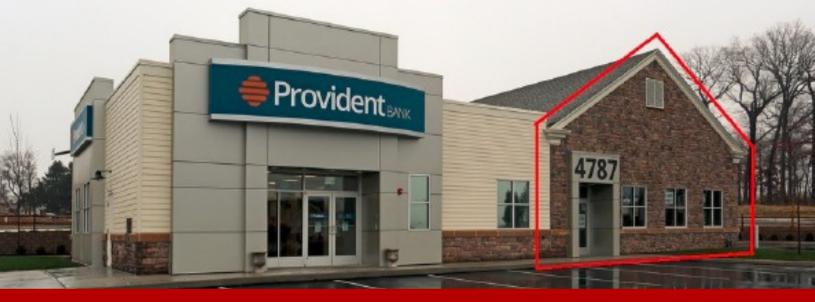

## 4787 FREEMANSBURG AVE BETHLEHEM, PA

This outstanding 2,140 SF retail/office space is adjacent to Provident Bank and located at the signalized entrance to the Madison Farms shopping center.

## PROVIDENT BANK EXCESS SPACE

FEATURES DEDICATED PARKING, GREAT VISIBILITY, AND ACCESS FROM FREEMANSBURG AVENUE.

Madison Farms is a ShopRite anchored shopping center featuring Starbucks, PetValu, Heartland Dental, Lehigh Valley Health Network, PLCB State Store, Chipotle, MOD Pizza, Steak and Shake, Subway, and many, many more fabulous Tenants.