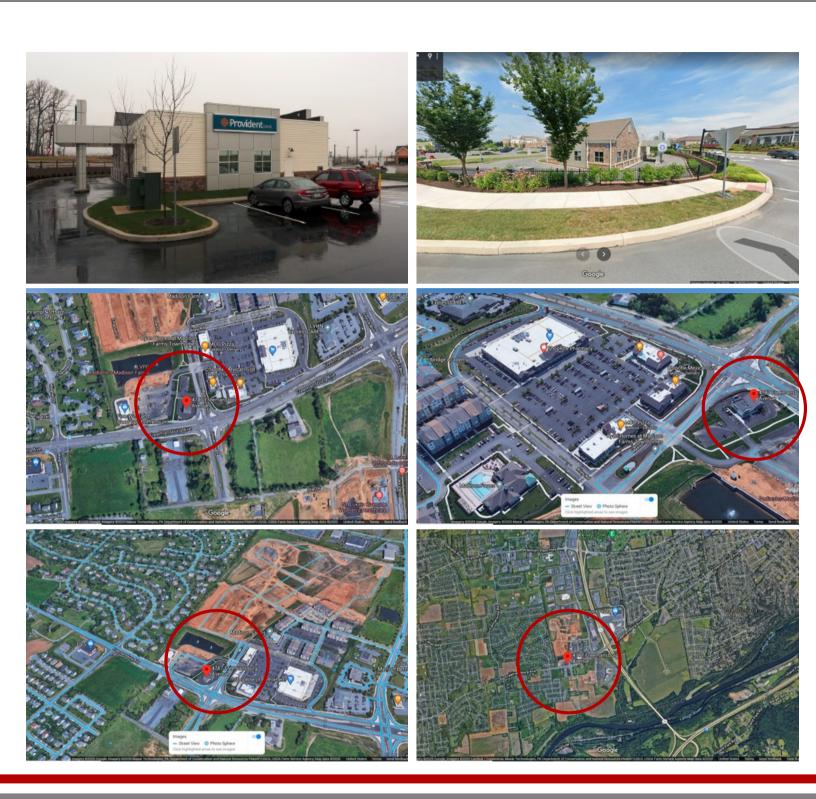

## 4787 FREEMANSBURG AVE BETHLEHEM, PA

This outstanding 2,140 SF retail/office space is adjacent to Provident Bank and located at the signalized entrance to the Madison Farms shopping center.

## PROVIDENT BANK EXCESS SPACE

FEATURES DEDICATED PARKING, GREAT VISIBILITY, AND ACCESS FROM FREEMANSBURG AVENUE.

Madison Farms is a ShopRite anchored shopping center featuring Starbucks, PetValu, Heartland Dental, Lehigh Valley Health Network, PLCB State Store, Chipotle, MOD Pizza, Steak and Shake, Subway, and many, many more fabulous Tenants.