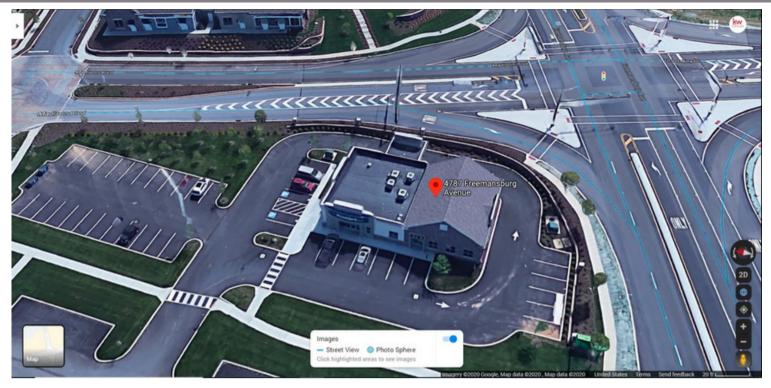

## 4787 FREEMANSBURG AVE BETHLEHEM, PA

This outstanding 2,140 SF retail/office space is adjacent to Provident Bank and located at the signalized entrance to the Madison Farms shopping center.

## PROVIDENT BANK EXCESS SPACE

FEATURES DEDICATED PARKING, GREAT VISIBILITY, AND ACCESS FROM FREEMANSBURG AVENUE.

Madison Farms is a ShopRite anchored shopping center featuring Starbucks, PetValu, Heartland Dental, Lehigh Valley Health Network, PLCB State Store, Chipotle, MOD Pizza, Steak and Shake, Subway, and many, many more fabulous Tenants.