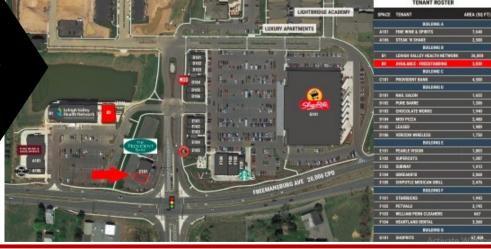

## 4787 FREEMANSBURG AVE BETHLEHEM, PA

This outstanding 2,140 SF retail/office space is adjacent to Provident Bank and located at the signalized entrance to the Madison Farms shopping center.

## PROVIDENT BANK EXCESS SPACE

FEATURES DEDICATED PARKING, GREAT VISIBILITY, AND ACCESS FROM FREEMANSBURG AVENUE.

Madison Farms is a ShopRite anchored shopping center featuring Starbucks, PetValu, Heartland Dental, Lehigh Valley Health Network, PLCB State Store, Chipotle, MOD Pizza, Steak and Shake, Subway, and many, many more fabulous Tenants.