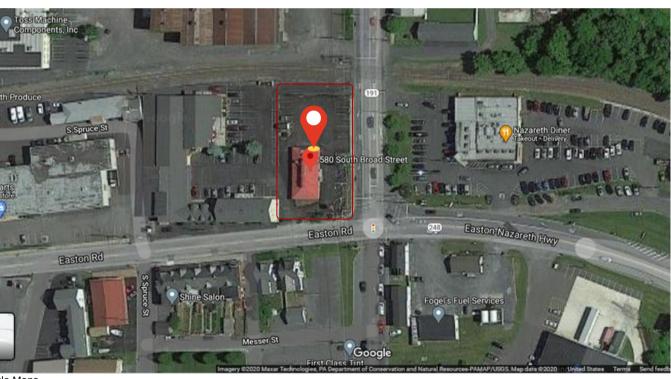

#### Great Visibility Pylon Sign Located at Signalized Intersection of Rt. 191 and Rt. 248

James Balliet President O 610-435-1800 C 610-972-6808 James@JBPropertyGroup.com JBPropertyGroup.com

If you have a brokerage agreement with another agency, this is not intended as a solicitation.