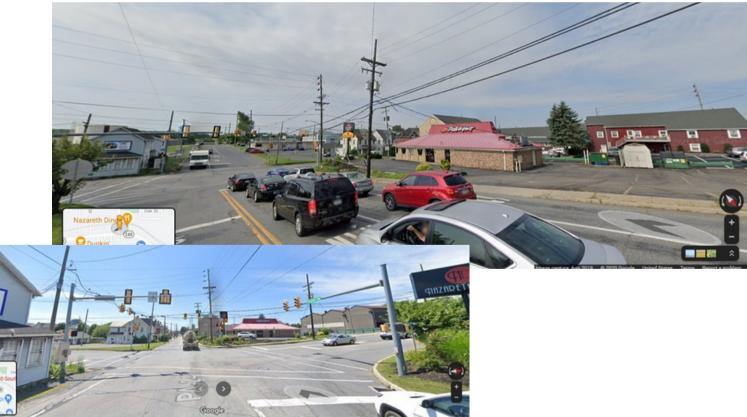

# **TRAFFIC & LOCATION**

WALK SCORE ® Very Walkable (70)

Source: Google Maps

James Balliet President O 610-435-1800 C 610-972-6808 James@JBPropertyGroup.com JBPropertyGroup.com

If you have a brokerage agreement with another agency, this is not intended as a solicitation.

#### Great Visibility Pylon Sign Located at Signalized Intersection of Rt. 191 and Rt. 248

James Balliet President O 610-435-1800 C 610-972-6808 James@JBPropertyGroup.com JBPropertyGroup.com

If you have a brokerage agreement with another agency, this is not intended as a solicitation.