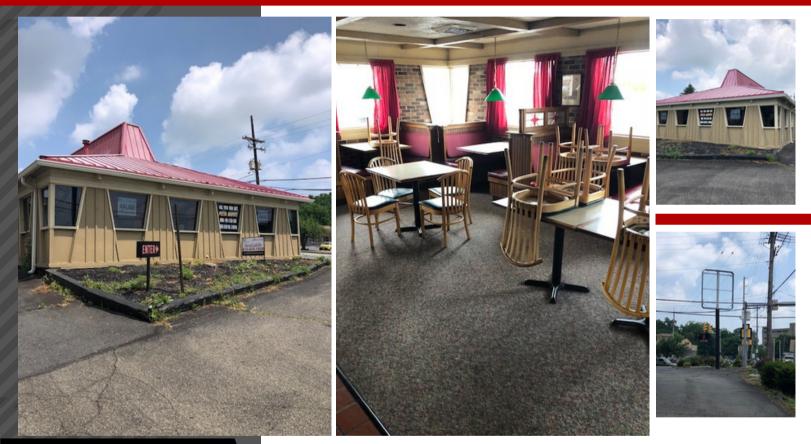

#### RESTAURANT/ RETAIL SPACE

LEASE

## 580 S BROAD ST NAZARETH, PA FREESTANDING RESTAURANT OPPORTUNITY

Former Pizza Hut restaurant will require some renovation. Property features dedicated parking for 35 vehicles. Perfect for Pizza, BBQ, Asian Cuisine and much more. Property can be easily converted to medical office or professional office uses also.

### 2,485 SF of Space with Great Visibility and Location

Space Use: Restaurant Condition: Full Build-Out as Restaurant/Cafe Availability: Now Renovation Needed

- Space: 1st Floor
- Size: 2,485 SF
- Term: 5 Years
- Type: Triple Net (NNN)
- Lease rate does not include utilities, property expenses or bldg services