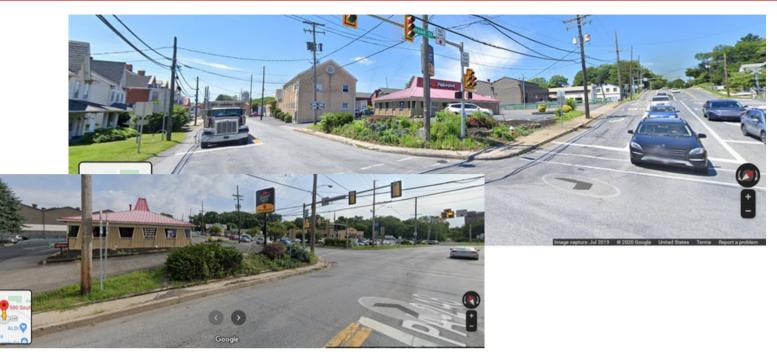

# **TRAFFIC & LOCATION**

WALK SCORE ® Very Walkable (70)

Source: Google Maps

James Balliet President O 610-435-1800 C 610-972-6808 James@JBPropertyGroup.com JBPropertyGroup.com

If you have a brokerage agreement with another agency, this is not intended as a solicitation.

#### Great Visibility Pylon Sign Located at Signalized Intersection of Rt. 191 and Rt. 248

James Balliet President O 610-435-1800 C 610-972-6808 James@JBPropertyGroup.com JBPropertyGroup.com

If you have a brokerage agreement with another agency, this is not intended as a solicitation.