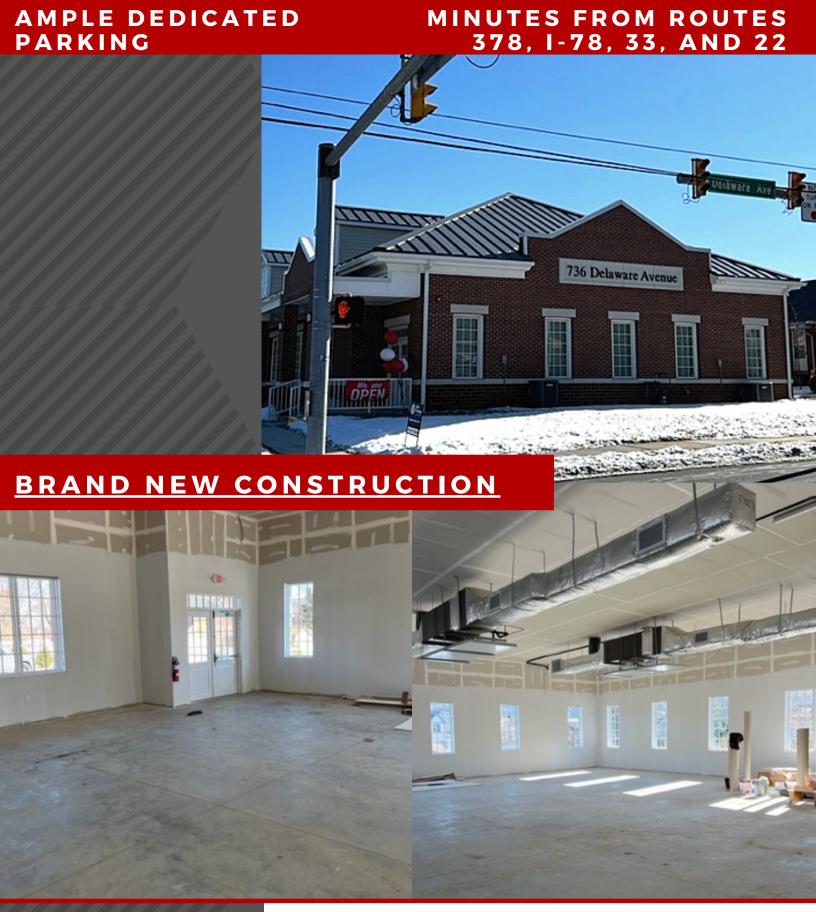

## 2,600 SF SPACE AVAILABLE

Located Directly across from Bethlehem's St.Luke's University Hospital.

2,600 SF Medical/ Professional office space available for immediate lease. This fabulous and newly constructed facility is conveniently located at the signalized intersection of Delaware Avenue and St. Luke's Place.

Facility has ample dedicated parking and is just minutes from Rt. 378, I-78, Rt. 33, Rt. 22 and many more Lehigh Valley traffic arteries.

Call Today for More Information!!!

KELLERWILLIAMS.
REALESTATE
Each office is individually owned and operated