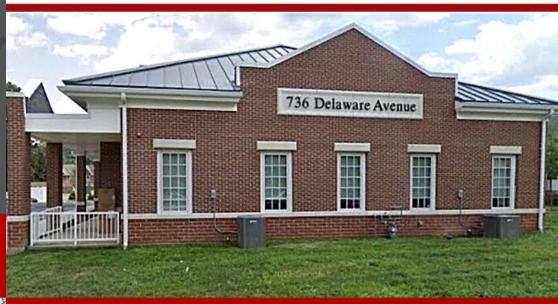

## 736 DELAWARE AVENUE FOUNTAIN HILL, PA 18015

## 2,600 SF SPACE AVAILABLE

Located Directly across from Bethlehem's St.Luke's University Hospital.

2,600 SF Medical/ Professional office space available for immediate lease. This fabulous and newly constructed facility is conveniently located at the signalized intersection of Delaware Avenue and St. Luke's Place.