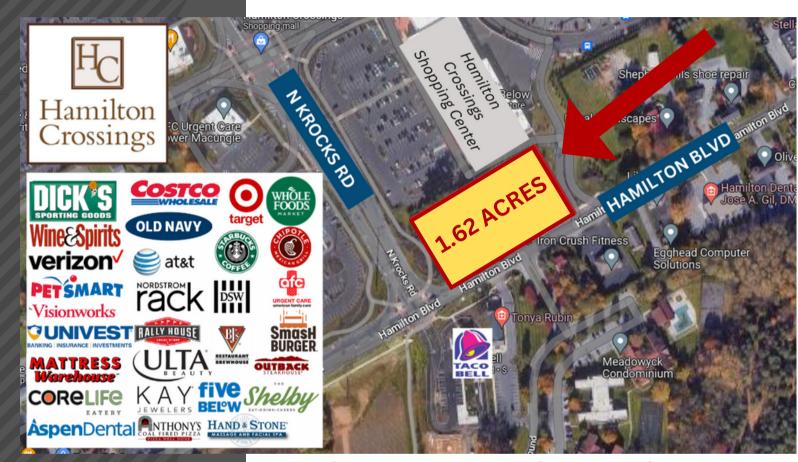

#### HAMILTON SQUARE PLAZA

Proposed new construction retail project at the entrance to Hamilton Crossing Shopping Center. The site is located at the signalized intersection of Krocks Road and Hamilton Blvd. This is also the main entrance to the Hamilton Crossings Shopping Center.

The proposed project will consist of two 5,000 SF buildings. We are currently seeking QSR restaurants/ retail/ medical users interested in the extremely hot retail corridor in western Lehigh County.

\*\*\*Please note project is NOT approved.\*\*\*