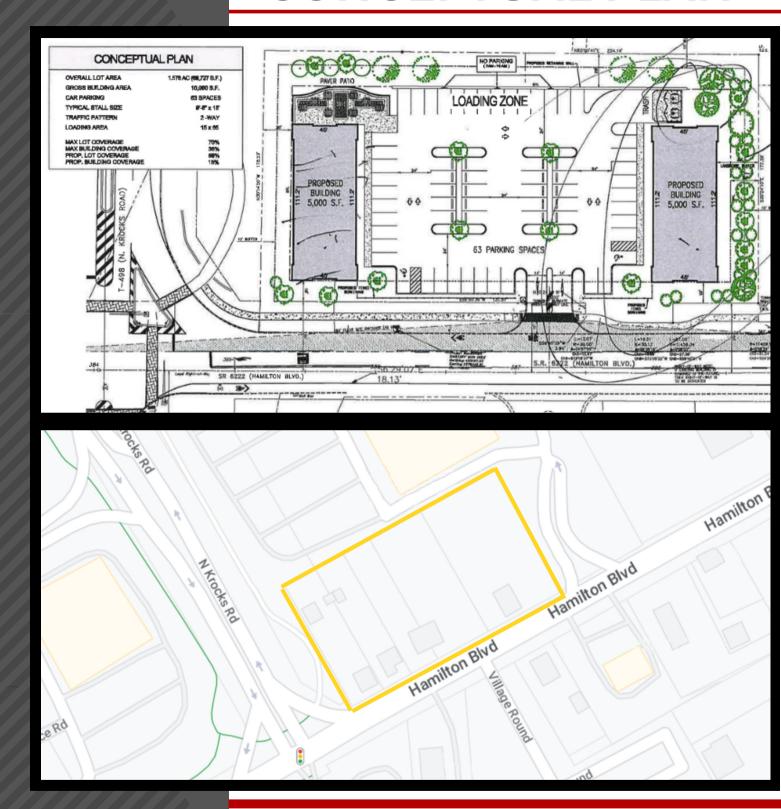

#### HAMILTON SQUARE PLAZA

Proposed new construction retail project at the entrance to Hamilton Crossing Shopping Center. The site is located at the signalized intersection of Krocks Road and Hamilton Blvd. This is also the main entrance to the Hamilton Crossings Shopping Center.

The proposed project will consist of two 5,000 SF buildings. We are currently seeking QSR restaurants/ retail/ medical users interested in the extremely hot retail corridor in western Lehigh County.

\*\*\*Please note project is NOT approved.\*\*\*